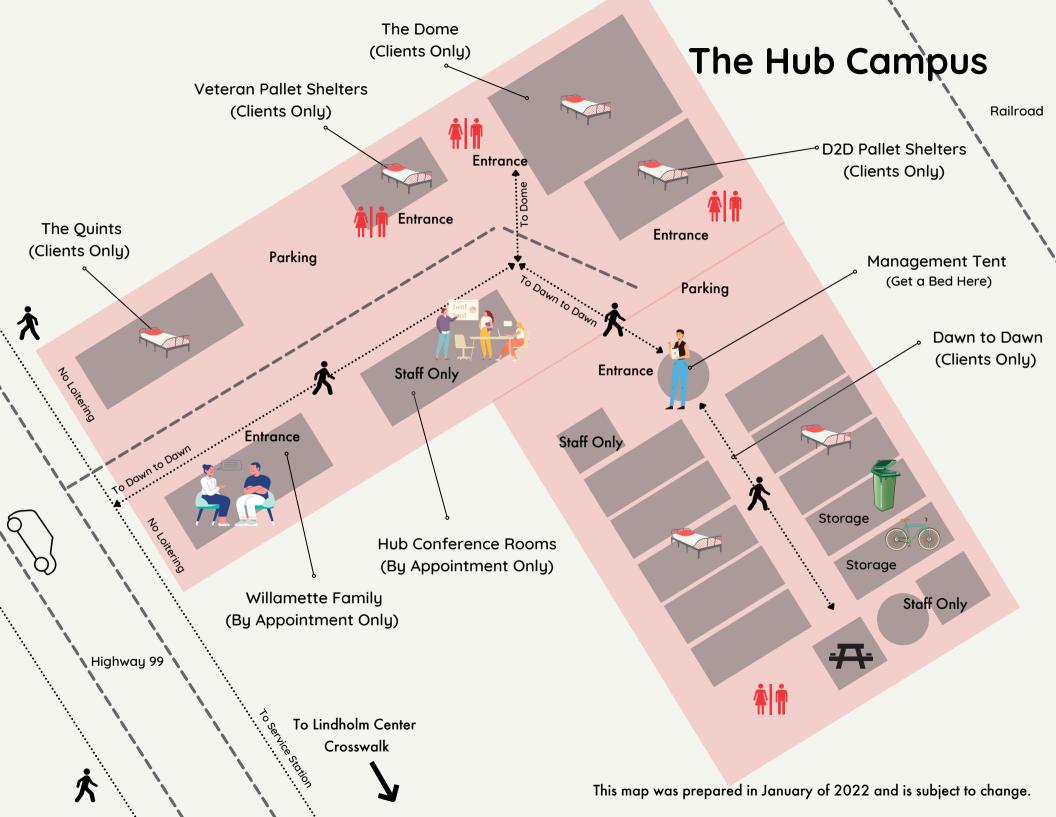

#### WILLAMETTE FAMILY

Mental health services provided by Willamette family by appointment only.

DAWN TO DAWN

Overnight shelter program for individuals experiencing homelessness.

#### **HUB CONFERENCE ROOMS**

Conference rooms accessible to St. Vincent de Paul staff and community partners.