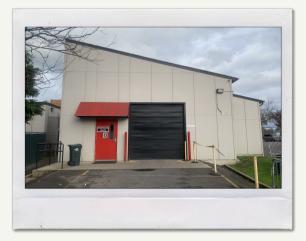

## **EUGENE SERVICE STATION**

Cafeteria offering food, day shelter, clothing, laundry, showers, supplies, and assistance for individuals experiencing homelessness.