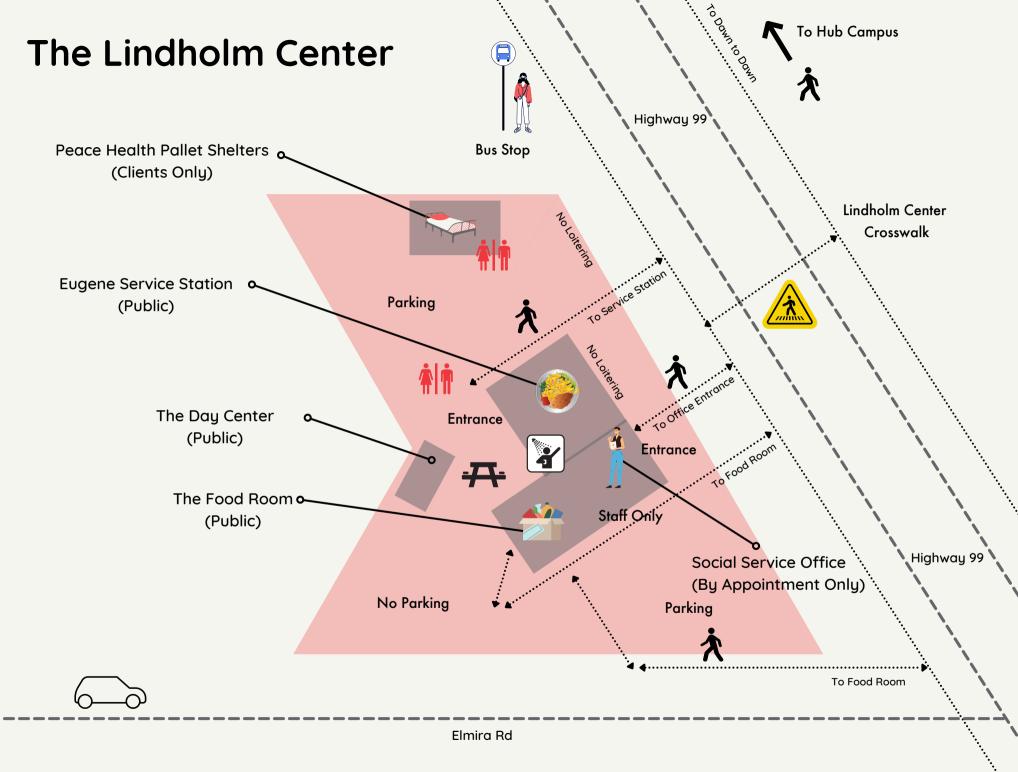

#### SOCIAL SERVICE OFFICE

Social service office offering financial, occupational, parking and housing case management services by appointment only.