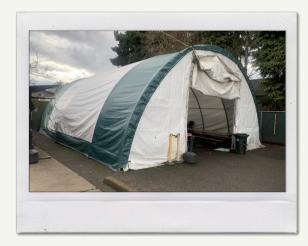

## PEACEHEALTH PALLET SHELTERS

Overnight shelter for individuals recovering from medical procedures at Peace Health.