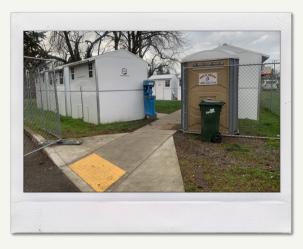

## THE FOOD ROOM

Food room offering weekly nutrition assistance with a choice pantry and food box program.

## **EUGENE SERVICE STATION**

Cafeteria offering food, day shelter, clothing, laundry, showers, supplies, and assistance for individuals experiencing homelessness.